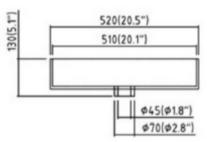

## **ART WASH BASIN**

MODEL: WF-227

- Outside Dim: 20.5"x 14.25"x 5.125"
- Material: Vitreous China
- · Color: White
- Drain Hole: 1.75" (46mm)
- · Overflow: No
- Faucet Hole: No

Disclaimer: Nerval makes every effort to provide accurate specification data. However, specification may change without notice. Please visit nerval website to see Nerval's terms and conditions.

\* The measurements are approximate. Please contact Nerval for the cutout template.

Non-Porous Surface

Stain Resistant

Anti-Scratch

www.nervalcorp.com  $\oplus$ 780.452.1111

info@nervalcorp.com

1001 Buckingham Dr, Sherwood Park, AB