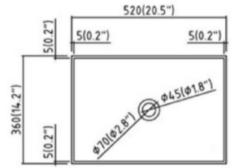

## **ART WASH BASIN**

MODEL: WF-227

- Outside Dim: 20.5"x 14.25"x 5.125"
- Material: Vitreous China
- · Color: White
- Drain Hole: 1.75" (46mm)
- · Overflow: No
- Faucet Hole: No

Disclaimer: Nerval makes every effort to provide accurate specification data. However, specification may change without notice. Please visit nerval website to see Nerval's terms and conditions.

\* The measurements are approximate. Please contact Nerval for the cutout template.

Non-Porous Surface

Stain Resistant

Anti-Scratch

www.nervalcorp.com  $\oplus$ 780.452.1111

info@nervalcorp.com

1001 Buckingham Dr, Sherwood Park, AB